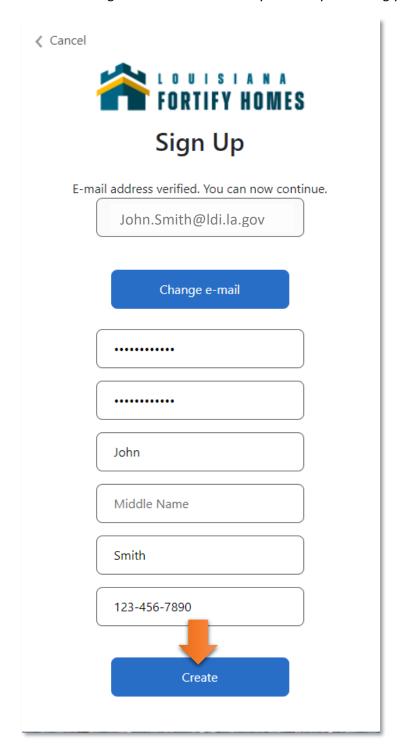

# Create Account

The system will verify the code. You can now finish creating your account. Enter a password for our account and your name and phone number into the fields. Then click the *Create* button.