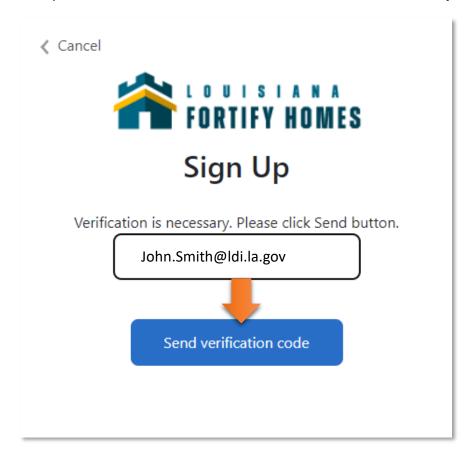

# **Enter Email Address**

Enter your email address into the indicated field. Then click the Send verification code button.