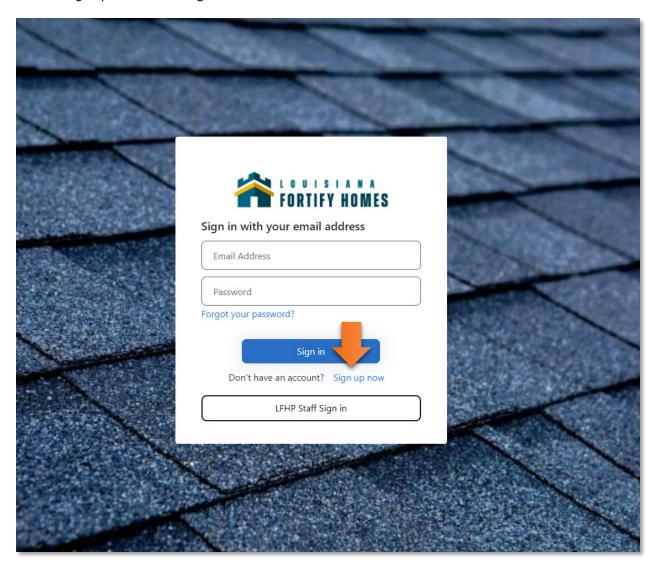

# Sign Up

To access the Louisiana Fortify Homes System, first you must create an account. This requires you to have access to a valid email address.

Click the Sign up now link to begin.