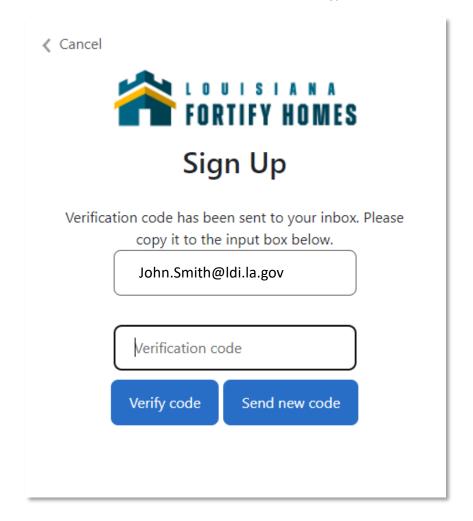

# **Enter Verification Code**

An email will be sent to your email address with a 6-digit verification code. Either type or copy-paste that code into the indicated field. Then click the *Verify code* button.

<u>Note:</u> verification codes are only effective for a limited amount of time. If enough time passes that your code becomes ineffective, simply click the *Send new code* button to receive a new code.